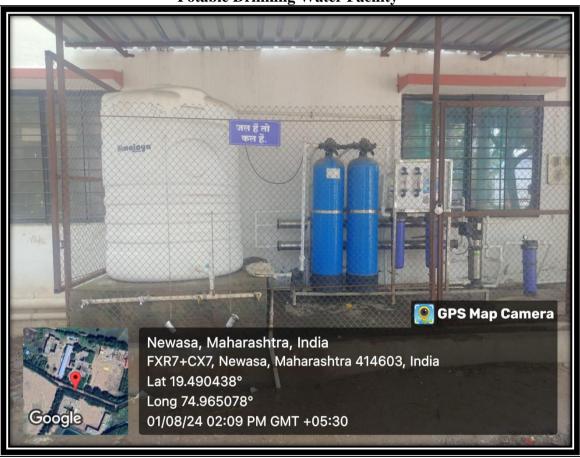

### 4.1.1- Geo-tag Photographs of Facilities Available

College Main Building

Sport Facility

Faculty Room

Sport equipment Available

Seminar Hall

**Girls Hostel** 

**Potable Drinking Water Facility** 