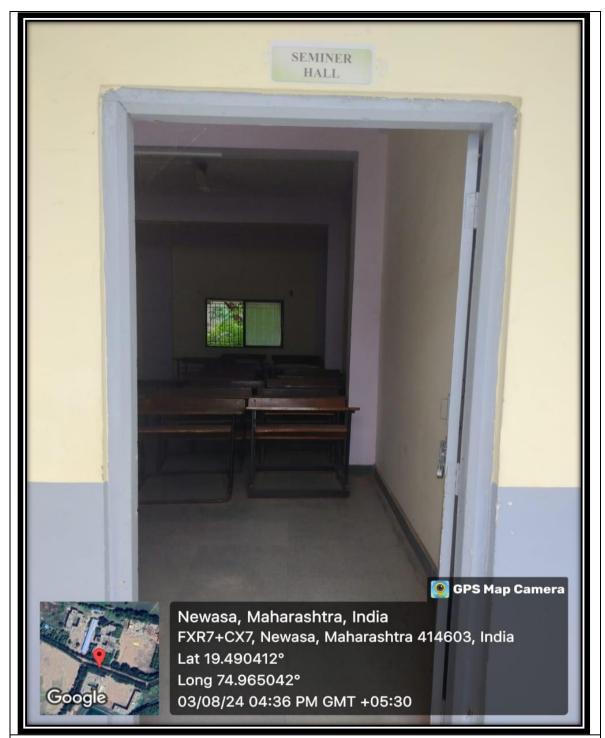

### 4.1.1- Geo-tag Photographs of Facilities Available

College Main Building

Sport Facility

Faculty Room

Sport equipment Available

Seminar Hall

**Girls Hostel** 

**Potable Drinking Water Facility** 