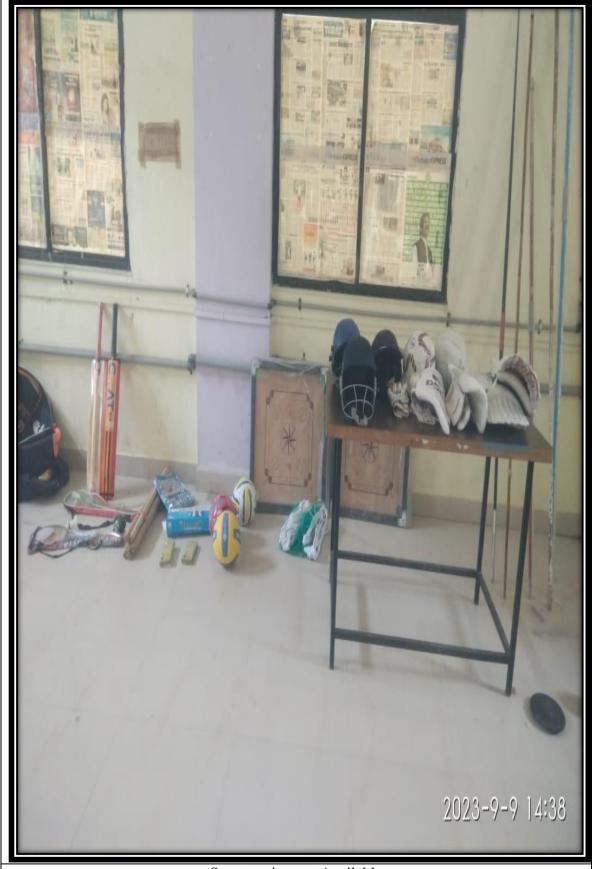

### 4.1.1- Geo-tag Photographs of Facilities Available

College Main Building

Sport Facility

Faculty Room

Sport equipment Available

Seminar Hall

**Girls Hostel** 

**Potable Drinking Water Facility** 